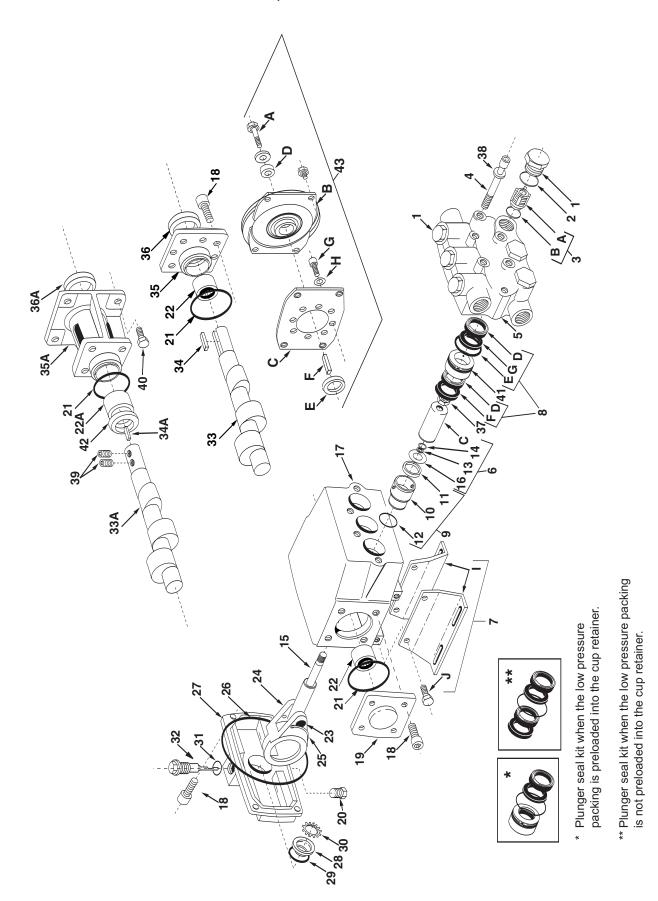

## **PowerLine Plus Parts List**

## Models 2330B-P, 2331B-CP, 2340B-P, 2345B-P, 2351B-P, 2354B-CP, & 2359B-P

| Ref.             | Qty.                  | Part                                              | Description                                                                                                                                                                                                                    |
|------------------|-----------------------|---------------------------------------------------|--------------------------------------------------------------------------------------------------------------------------------------------------------------------------------------------------------------------------------|
| No. 1 1 2        | 6<br>1<br>6           | Number<br>2404-0300<br>2404-0305<br>1720-0205     | Valve cap (brass) Valve cap w/1/4" NPT port (optional) O-ring                                                                                                                                                                  |
| 3                | 1 Set                 | 3430-0491                                         | Valve kit-std. (stainless steel)<br>Consists of: 6 valve assemblies<br>(Ref. A), 6 o-rings (Ref. B)                                                                                                                            |
| 4<br>4<br>5<br>6 | 6<br>6<br>1<br>3 Sets | 2220-0051<br>2220-0101<br>0201-2300B<br>3430-0514 | Socket head capscrew Socket head capscrew (stainless steel) Head (brass) Plunger kit ( Models 2330B-P, 2340B-P, 2345B-P and 2331B-CP) Consists of: 1 o-ring, 1 plunger                                                         |
| 6                | 3 Sets                | 3430-0513                                         | (Ref. C), 1 backup seal,<br>1 slinger ring<br>Plunger kit (Models 2359B-P,                                                                                                                                                     |
| 7                | 1 Set                 | 3430-0269                                         | 2354B-CP and 2351B-P) Consist of: 1 o-ring, 1 plunger (Ref. C), 1 backup seal, 1 slinger ring Base kit Consists of: 2 bases (Ref. I), 4 hex head capscrews (Ref. J)                                                            |
| 8                | 1 Set                 | 3430-0493                                         | Plunger seal kit (Buna-N, standard)<br>(Models 2330B-P, 2331B-CP,<br>2340B-P and 2345B-P)<br>Consists of: 6 U-cups (Ref. D),<br>3 o-rings (Ref. E), 3 seal rings<br>(Ref. F), 3 backup rings (Ref. G)                          |
| 8                | 1 Set                 | 3430-0492                                         | Plunger seal kit (Buna-N, standard)<br>(Models 2359B-P, 2351B-P and<br>2354B-CP) Consists of: 6 U-cups<br>(Ref. D), 3 o-rings (Ref. E), 3 seal<br>rings (Ref. F), 3 backup rings (Ref. G)                                      |
| 8                | 1 Set                 | 3430-0502                                         | Plunger seal kit (Viton) (Models 2330B-P, 2331B-CP, 2340B-P, and 2345B-P) Consists of: 6 U-cups (Ref. D), 3 o-rings (Ref. E), 3 seal rings (Ref. F), 3 backup rings (Ref. G)                                                   |
| 8                | 1 Set                 | 3430-0503                                         | Plunger seal kit (Viton)<br>(Models 2359B-P, 2351B-P and<br>2354B-CP) Consists of: 6 U-cups<br>(Ref. D), 3 o-rings (Ref. E),<br>3 seal rings (Ref. F),<br>3 backup rings (Ref. G)                                              |
| 8                | 1 Set                 | 3430-0523*                                        | Plunger seal kit, loaded (Buna-N, standard) (Models 2330B-P, 2331B-CP, 2340B-P, 2345B-P) Consists of: 6 U-cups (Ref. D), 3 o-rings (Ref. E), 3 seal rings (Ref. F), 3 backup rings (Ref. G), and 3 cup retainers (Ref. 41)     |
| 8                | 1 Set                 | 3430-0522*                                        | Plunger seal kit, loaded (Buna-N, standard) (Models 2359B-P, 2351B-P, 2354B-CP) Consists of: 6 U-cups (Ref. D), 3 o-rings (Ref. E), 3 seal rings (Ref. F), 3 backup rings (Ref. G), and 3 cup retainers (Ref. 41)              |
| 8                | 1 Set                 | 3430-0519*                                        | Plunger seal kit, loaded (Viton)<br>(Models 2330B-P, 2331B-CP, 2340B-P,<br>2345B-P) Consists of: 6 U-cups (Ref.<br>D), 3 o-rings (Ref. E), 3 seal rings (Ref.<br>F), 3 backup rings (Ref. G), and 3<br>cup retainers (Ref. 41) |

| Ref.                 | Qty.              | Part                                              |                                                                                                                                                                                                                          |
|----------------------|-------------------|---------------------------------------------------|--------------------------------------------------------------------------------------------------------------------------------------------------------------------------------------------------------------------------|
| No.                  | Reqd.             |                                                   | Description                                                                                                                                                                                                              |
| 8                    | 1 Set             | 3430-0520*                                        | Plunger seal kit, loaded (Viton)<br>(Models 2359B-P, 2351B-P and<br>2354B-CP) Consists of: 6 U-cups<br>(Ref. D), 3 o-rings (Ref. E), 3 seal rings<br>(Ref. F), 3 backup rings (Ref. G),<br>and 3 cup retainers (Ref. 41) |
| 9                    | 1 set             | 3430-0499                                         | Oil seal repair kit<br>Consists of: 3 inserts (Ref. 10), 3 oil<br>seals, (Ref. 11) and 3 o-rings (Ref. 12)                                                                                                               |
| 10<br>11             | 3<br>3            | 0713-2300A<br>2102-0038                           | Insert Oil seal                                                                                                                                                                                                          |
| 12<br>13<br>14       | 3<br>3<br>3       | 1720-0206<br>1760-0005<br>1720-0033               | O-ring<br>Backup seal<br>O-ring                                                                                                                                                                                          |
| 15<br>16<br>17<br>18 | 3<br>3<br>1<br>12 | 3500-0068<br>2270-0058<br>0102-2300A<br>2220-0041 | Plunger rod Slinger ring Crankcase Socket head capscrew                                                                                                                                                                  |
| 19<br>20             | 1                 | 0704-2200A<br>2406-0019                           | End plate  Drain plug                                                                                                                                                                                                    |
| 21<br>22<br>22A      | 2<br>2<br>1       | 1720-0131<br>2007-0059<br>2007-0051               | O-ring Needle bearing (solid shaft) Needle bearing (3/4" hollow shaft)                                                                                                                                                   |
| 23<br>24             | 3<br>3            | 2404-0299<br>0501-8600A                           | Wrist pin Connecting rod                                                                                                                                                                                                 |
| 25<br>26             | 3<br>1<br>1       | 3270-0065<br>1720-0203                            | Spring retainer O-ring                                                                                                                                                                                                   |
| 27<br>28<br>29       | 1 1               | 0707-2300A<br>2630-0018<br>1720-0202              | Cover<br>Sight glass<br>O-ring                                                                                                                                                                                           |
| 30<br>31<br>32<br>32 | 1<br>1<br>1<br>1  | 1800-0016<br>1720-0209<br>2630-0008<br>2404-0188  | Retainer O-ring Dipstick Shipping plug                                                                                                                                                                                   |
| 33<br>33             | 1                 | 0502-8730F<br>0502-8740F                          | Crankshaft (Model 2330B-P)<br>Crankshaft (Models 2340B-P and<br>2359B-P)                                                                                                                                                 |
| 33                   | 1                 | 0503-8745F                                        | Crankshaft (Model 2345B-P and 2351B-P)                                                                                                                                                                                   |
| 33A                  | 1                 | 0551-8731F                                        | Crankshaft (Model 2331B-CP and 2354B-CP)                                                                                                                                                                                 |
| 34<br>34A            | 1<br>1            | 1610-0007<br>1610-0011                            | Key (solid shaft)<br>Key (hollow shaft)                                                                                                                                                                                  |
| 35<br>35A            | 1<br>1            | 0702-2200A<br>0712-2200A                          | End Cover<br>End cover for gas engine                                                                                                                                                                                    |
| 36<br>36A            | 1 1               | 2102-0014<br>2102-0022                            | Shaft Seal (solid shaft) Shaft seal (hollow shaft)                                                                                                                                                                       |
| 37                   | 3                 | 2250-0051                                         | Retaining Nut                                                                                                                                                                                                            |
| 38<br>39             | 6<br>2            | 2270-0079<br>2230-0017                            | Lock Washer Set screw                                                                                                                                                                                                    |
| 40                   | 4                 | 2210-0081                                         | Bolt                                                                                                                                                                                                                     |
| 41                   | 3                 | 1830-0162                                         | Cup Retainer (Models 2359B-P, 2351B-P, 2354B-CP)                                                                                                                                                                         |
| 41                   | 3<br>1            | 1830-0163                                         | Cup Retainer (Models 2330B-P, 2331B-CP, 2340B-P, and 2345B-P)                                                                                                                                                            |
| 42                   | 1                 | 2265-0010<br>8000-0042                            | Thrust washer (-C only)  Clutch Kit (Model 2359B-PY)*                                                                                                                                                                    |
| -10                  | '                 | 3000 3072                                         | Consists of: 1 clutch assembly (Ref. B), 1 bracket (Ref. C), 1 small spacer (Ref. D), 1 large spacer (Ref. E), 1 key (Ref. F), 4 socket head cap screws (Ref. G) and 4 washers (Ref. H).                                 |
|                      |                   |                                                   | *Fits 2359B-P and 2340B-P                                                                                                                                                                                                |